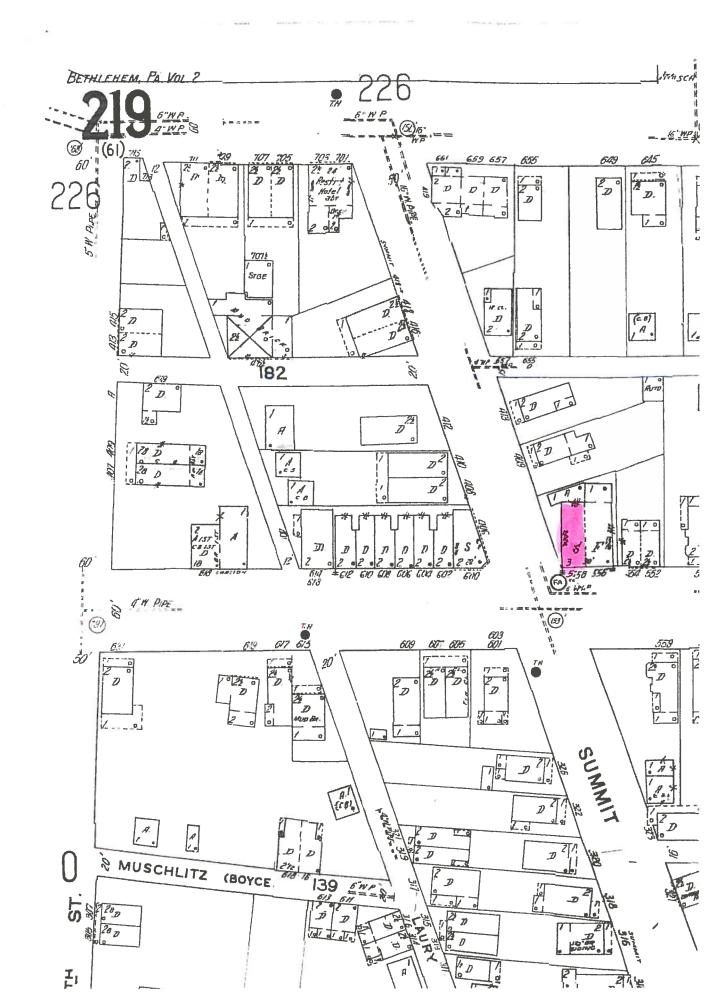

# **EXHIBIT "A"**

The subject Property is located within the RT Zoning District in the City of Bethlehem and is a corner property situate at the corner of Carlton Avenue and Summit Street. The Property currently consists of six (6) residential units. Applicant desires to convert a first floor unit to a coffee shop/café consistent with the requirements of Section 1304.04 of the Zoning Ordinance. The first floor was occupied at one time by a business use. Applicant will eliminate one dwelling unit and replace it with a coffee shop/café that does not contain tables and chairs; thereby reducing the demand for parking. Applicant requests the Board approve the requested Special Exception Use.

PARID: P6SW3B 2 3 0204 556 CARLTON AVENUE LLC, 556 CARLTON AVE **Parcel** Property Location 556 CARLTON AVE Unit Desc Unit# City State Zip Code Neighborhood Valuation Code 0411 Trailer Description **BETHLEHEM CITY** Municipality Residential Classification Land Use Code 120 - 2 - 4 Family, Residential School District BETHLEHEM SCHOOL DIST Topography **LEVEL ALL PUBLIC** Utilities Street/Road PAVED/SIDEWALK Total Cards 1 Living Units CAMA Acres .0565 Homestead /Farmstead Approved? Parcel Mailing Address