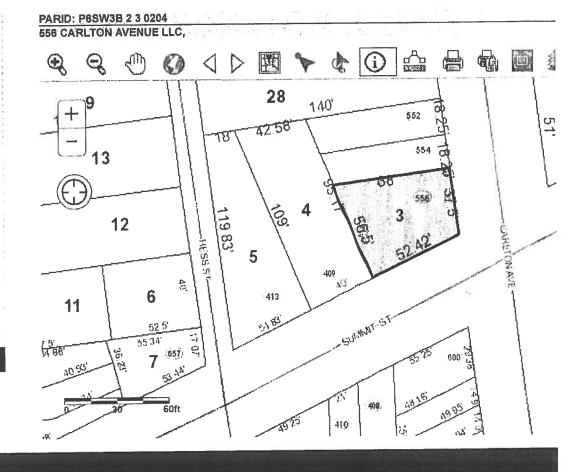

PARID: P6SW3B 2 3 0204 556 CARLTON AVENUE LLC, 556 CARLTON AVE **Parcel** Property Location 556 CARLTON AVE Unit Desc Unit# City State Zip Code Neighborhood Valuation Code 0411 Trailer Description **BETHLEHEM CITY** Municipality Residential Classification Land Use Code 120 - 2 - 4 Family, Residential School District BETHLEHEM SCHOOL DIST Topography **LEVEL ALL PUBLIC** Utilities Street/Road PAVED/SIDEWALK Total Cards 1 Living Units CAMA Acres .0565 Homestead /Farmstead Approved? Parcel Mailing Address

# 556 CARLTON AVE